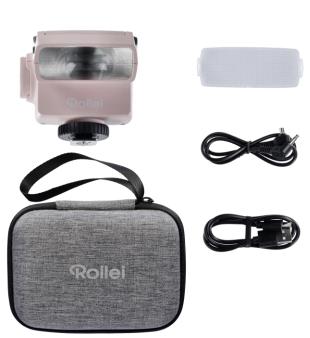

| What's in the Box and Packaging Details   |                                                                          |
|-------------------------------------------|--------------------------------------------------------------------------|
| What's in the box                         | HS Freeze HI-5, USB-C cable, SYNC cable, diffuser, carrying case, manual |
| Packaging dimensions (L x W x H)   Weight | 11.7 x 8.3 x 15.3 cm   425 g                                             |