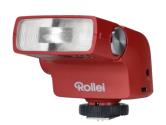

## **HS Freeze HI-5 Clip-on Flash**

## HS Freeze HI-5 - the Compact Retro Hot-shoe Flash For All Camera Models

- Multi-compatible hot-shoe: Fits all camera models
- 26 watt-second output: Customizable in 7 steps
- Two flash modes: Auto and manual mode
- 650 flash fires: When the 2,500 mAh lithium battery is fully charged
- · Flexible flash design: Vertical adjustment in 4 steps for versatile flash directions