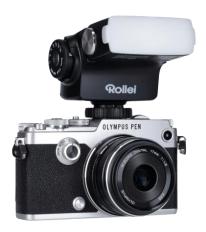

## HS Freeze HI-5 - the Compact Retro Hot-shoe Flash For All Camera Models

- Multi-compatible hot-shoe: Fits all camera models
- 26 watt-second output: Customizable in 7 steps
- Two flash modes: Auto and manual mode
- 650 flash fires: When the 2,500 mAh lithium battery is fully charged
- · Flexible flash design: Vertical adjustment in 4 steps for versatile flash directions

\* Camera is not included

| " Camera is not included.         |                                                                                            |
|-----------------------------------|--------------------------------------------------------------------------------------------|
| Technical Data                    |                                                                                            |
| Power                             | 26 Ws                                                                                      |
| Guide number                      | 16                                                                                         |
| Modes                             | Manual / Automatic                                                                         |
| Synchronisation modes             | Normal                                                                                     |
| Power adjustment                  | 7 steps                                                                                    |
| Flash duration (t = 0.5 s)        | Normal: 1/3,000 – 1/49,000 s                                                               |
| Recycling time                    | 1.6 sec. (at full power)                                                                   |
| Burst mode: pictures per second   | Up to 10 shots per sec.                                                                    |
| Color temperature                 | 6,000 K +/- 200 K                                                                          |
| Battery operation   Charging time | Lithium battery: 3.7 V, 2,500 mAh, 9.25 Wh<br>Input: DC 5.0 V, 2.0 A max.   approx. 75 min |
| Flashes in battery operation      | > 650 (at full power)                                                                      |
| Additional features               | USB-C for charging and firmware updates                                                    |
| Compatible camera brands          | Canon, Nikon, Fuji, Panasonic, Olympus, Sony                                               |
| Dimensions (L x W x H)   Weight   | 9 x 5.5 x 7.5 cm   215 g                                                                   |